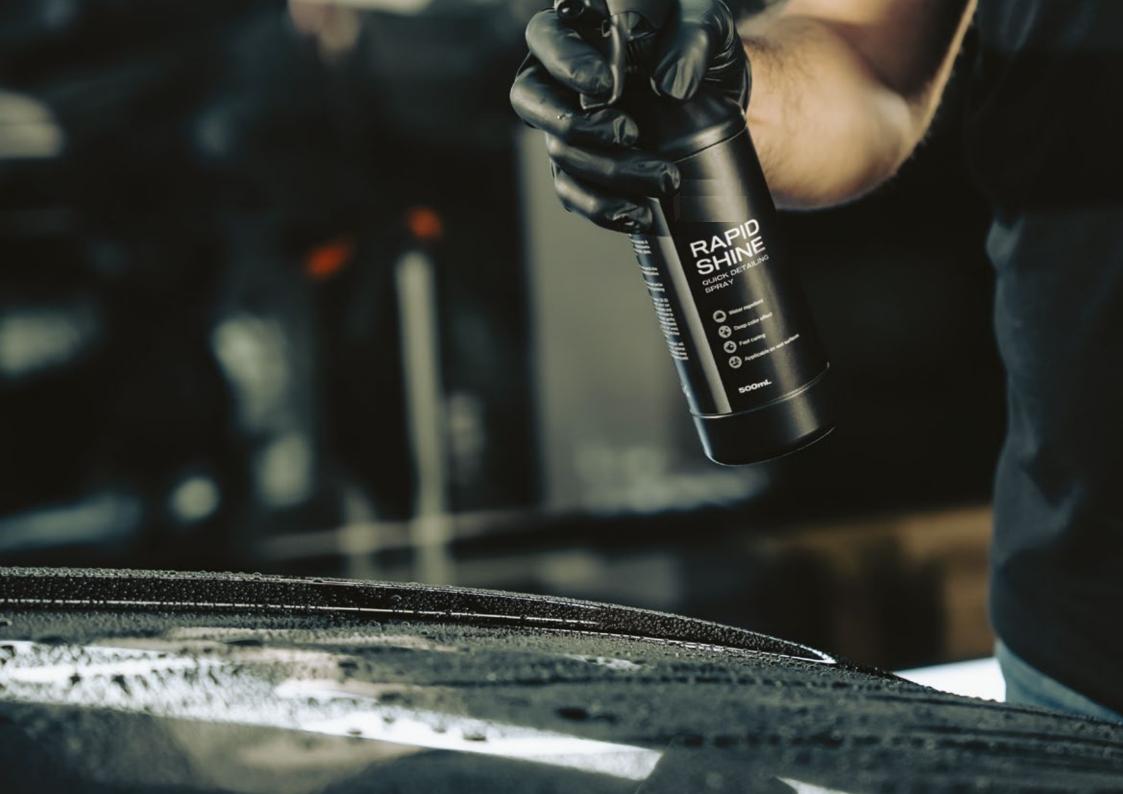

## RAPID SHING SPRAY

RapidShine is a water-based product that enhances the color intensity and depth of surfaces. Thanks to its rapid curing feature, its effects begin to show within 2 hours, and it becomes fully ready for use after 4 hours. It saves time by easily applying to wet surfaces. It provides resistance to chemicals, extreme water, and dirt-repellent properties to surfaces.

#### WHY RAPIDSHINE?

- It shows its effect quickly with rapid curing.Provides a deep color effect.
- Protects surfaces with extreme water repellency.
- Ideal for both professionals and amateurs.
- Safe for freshly painted vehicles
- Applicable on wet surfaces.