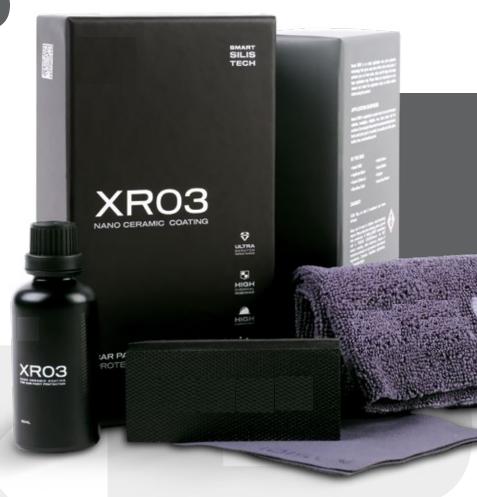

#### NANO CERAMIC COATING

XRO3 coated surfaces achieve to a high hydrophobic surface and enables you to clean your car easily and with less time and energy.

#### WHY XRO3?

- No special equipment required, everything is included in box content.
- Up to 18-months of advanced durability.
- Super gloss effect with high water repellency.
- High scale resistance against destructive chemicals.
- Recommended for professional detailers.

### Easily Applicable Car Paint Protection

XRO3 has a super formula to shield the car paint from scratches and defend it against acid rain, bird droppings, road salt, and damaging sun rays. It rejuvenates the original color of the surface and ensures the vehicle has an attractive look.