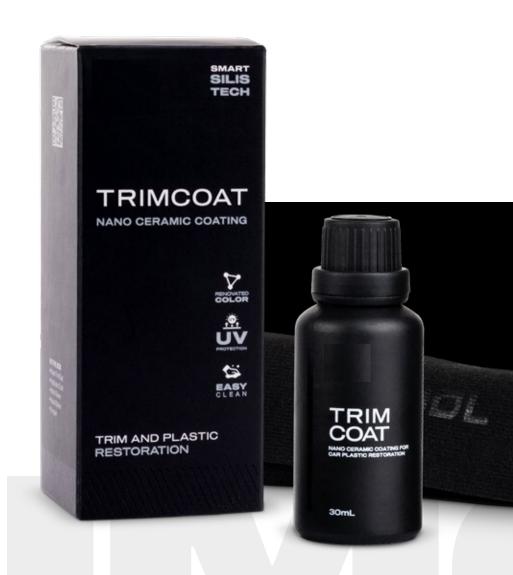

#### TRIM AND PLASTIC NANO CERAMIC COATING

TrimCoat keeps trim and plastics color-saturated with its high scratch resistance and ultra water-repellency features. It prevents color fading caused by UV radiation, strong chemicals, and road grime. Besides, it permanently restores dull and discolored parts to their original satin look.

#### WHY TRIMCOAT?

8

- Satin finish, semi-gloss appearance
  Water and oil repellent
  Protection against color fading
  Color restoration original appearance
- UV protection