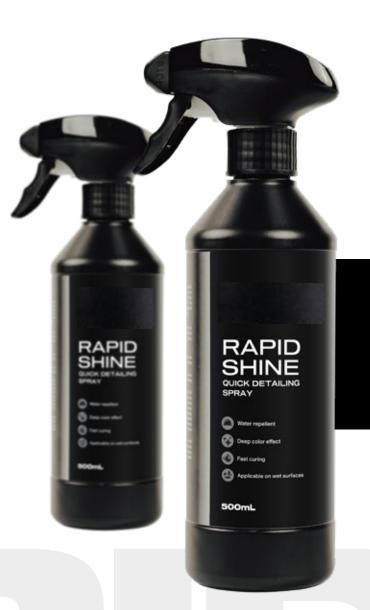

## RAPID SHING SPRAY

RapidShine is a water-based product that enhances the color intensity and depth of surfaces. Thanks to its rapid curing feature, its effects begin to show within 2 hours, and it becomes fully ready for use after 4 hours. It saves time by easily applying to wet surfaces. It provides resistance to chemicals, extreme water, and dirt-repellent properties to surfaces.

#### WHY RAPIDSHINE?

- It shows its effect quickly with rapid curing.Provides a deep color effect.
- Protects surfaces with extreme water repellency.
- Ideal for both professionals and amateurs.
- Safe for freshly painted vehicles
- Applicable on wet surfaces.