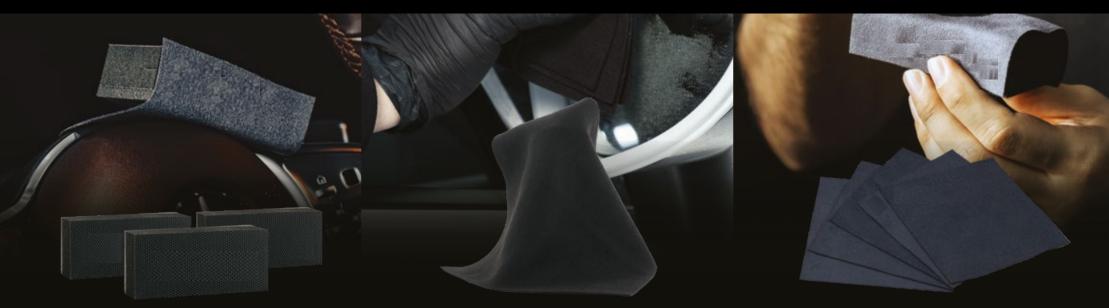

### Ergonomic Ceramic Coating APPLICATOR BLOCK

4x3x9,3cm **10pcs** 

This is a specially produced application sponge for easy use with suede cloth when applying ceramic coatings.

### BLACK COTTON CLOTH

24x24 cm / 300 gsm / 18 gr **10pcs** 

The black cotton cloth is a specially procuced for use with Nano Rain Repellent to achieve optimal performance.

### SUEDE CLOTH

10x10 cm / 200 gsm / 2,11 gr **10pcs** 

Gray Suede Cloth is specially produced to easily apply ceramic coatings.

Tel: 505-550-6501 Fax: 505-814-5778 Email: sales@agstech.net Web: www.agstech.net