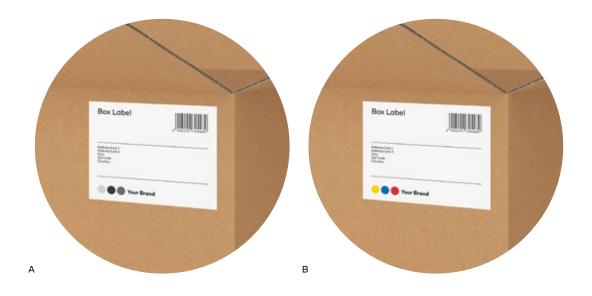

#### Design your shipping box label

On the shipping boxes, you may want to attach labels that will help you and your customers to identify the boxes and simplify the logistic process. There are two options:

A Black and white label

#### **B** Colored label