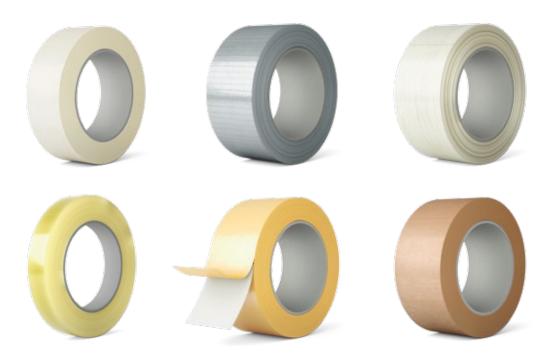

Masking tapes Duct tapes Filament tapes Strapping tapes Double-sided tapes

Private Label Market Focus

DIY Distribution Painting & Renovation Automotive Aftermarket Building & Construction Packaging

### Choose your tape

Discuss your project with our experts and benefit from the unique application and product know-how of one of Europe's leading producers of masking tape. We develop the tape solutions, off-the-shelf or tailor-made, which perfectly match the commercial objectives for your market, application and positioning. Choose your tape and decide its color, width and length.