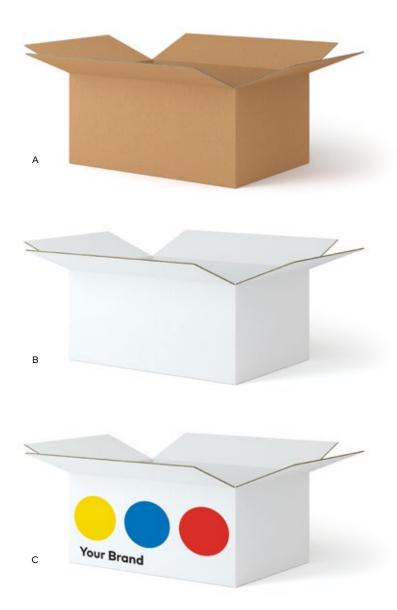

#### Define your shipping boxes

Show your customers that you care about details. Shipping boxes can be more than just another tool to get your products safely to the customer. They communicate values. Receiving a shipment is a time of expectation and an excellent opportunity to reinforce your brand message. These are our options for your box packaging:

- A Brown box
- B White box
- c Customized box

All options are available for American die cut boxes, crash lock boxes and self-assembly boxes.