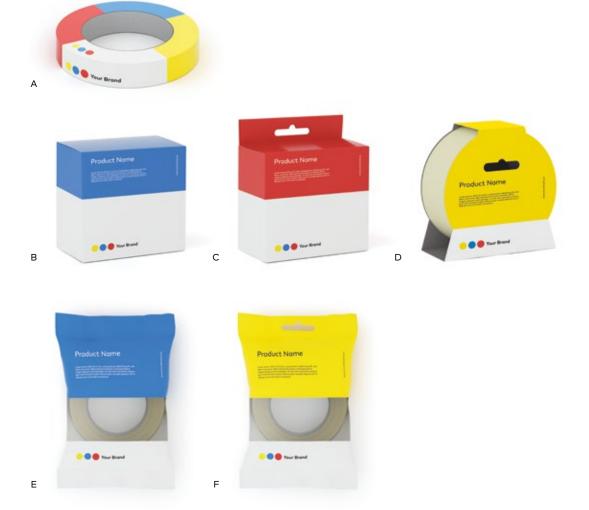

# Create your branded single roll packaging

How are your products presented? An eye-catching packaging plays an important role in defining the perceived customer value of your product and is a primary success factor at the POS, both for revenue and customer acquisition. These options make sure your packaging perfectly matches the product's overall positioning:

- A Individual roll wrap (sleeve) printed
- Printed box

5

- c Euro hook cuff
- D Cardboard cuff
- E Flow wrap
- Euro hook flow wrap