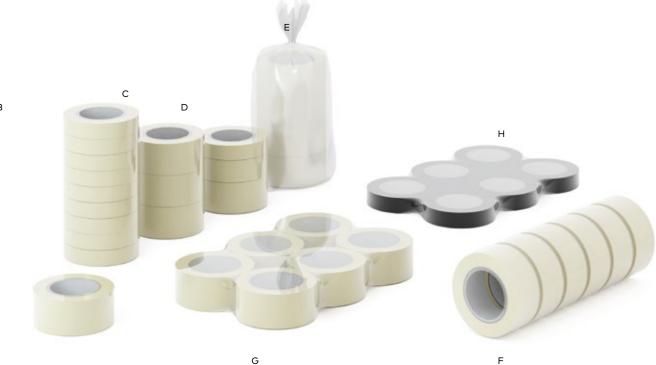

## Choose your standard shrink packaging

Quality wrapping gives extra protection, improves product appeal and ensures safe transport. In addition, shrink packaging saves storage space making it an ideal money-saving solution. These are your options:

- A Individual roll wrap, neutral
- B Tower pack
- c Small tower pack
- D Tower pack with different tape sizes
- Sealing bag
- F Multiple rolls in a wrap, harmonica package
- G Flat, fully closed
- H Flat, sides open

Except for the sealing bag all labels can be applied on all packaging options as listed at step 3.

В

А

6