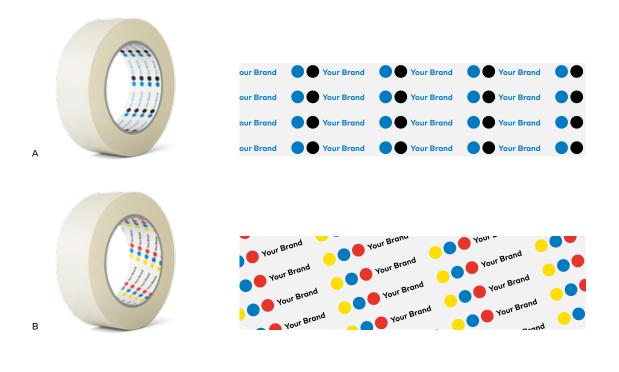

#### Design your tape core

We can brand your product down to the smallest detail. You decide where, how and up to which point. Let's start with the tape cores. The part which will always remain visible for everybody using the tape. We offer two options for your core design:

- Customized tape core, simple logo in maximum 2 colors
- Customized tape core, more complex logo and/or additional colors