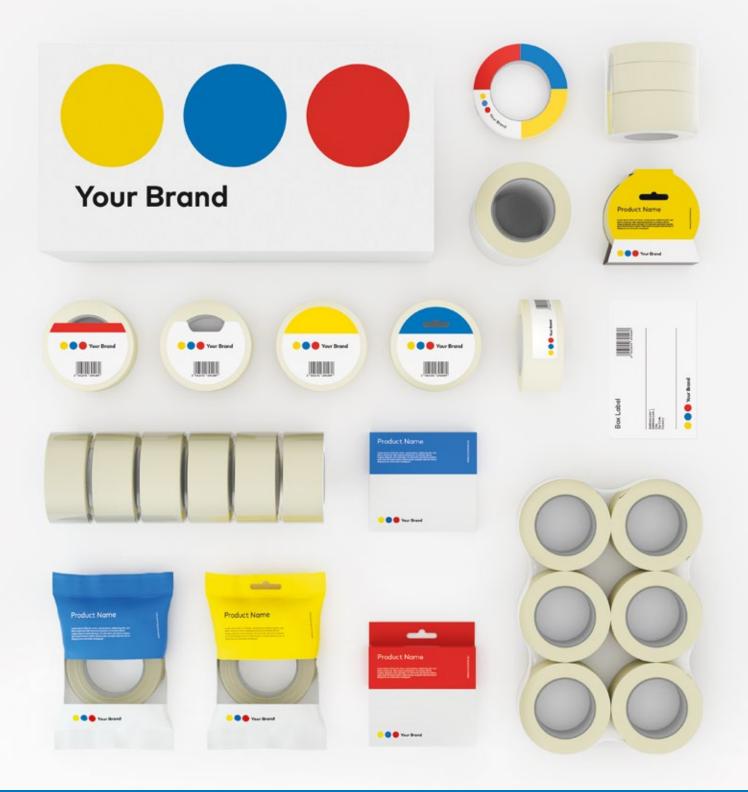

### Make it yours!

| Step |                                           | p. |
|------|-------------------------------------------|----|
| 1    | Choose your tape                          | 4  |
| 2    | Design your tape core                     | 5  |
| 3    | Choose your standard shrink packaging     | 6  |
| 4    | Design your label                         | 7  |
| 5    | Create your branded single roll packaging | 8  |
| 6    | Define your shipping box                  | 9  |
| 7    | Design your shipping box label            | 10 |
| 8    | Customize your display                    | 11 |

#### Design your own label

The label helps customers recognize your product and brand. Make it attractive, compelling and informative. You can design it yourself to perfectly match your brand identity and add any information you consider relevant. A variety of labeling options is available to accomplish this:

# Create your branded single roll packaging

How are your products presented? An eye-catching packaging plays an important role in defining the perceived customer value of your product and is a primary success factor at the POS, both for revenue and customer acquisition. These options make sure your packaging perfectly matches the product's overall positioning:

#### Define your shipping boxes

Show your customers that you care about details. Shipping boxes can be more than just another tool to get your products safely to the customer. They communicate values. Receiving a shipment is a time of expectation and an excellent opportunity to reinforce your brand message. These are our options for your box packaging:

#### Design your shipping box label

On the shipping boxes, you may want to attach labels that will help you and your customers to identify the boxes and simplify the logistic process. There are two options:

### Customize your POS display

Present your products at the point of sale with eye-catching, custom designed countertop or free-standing floor displays. They break the monotony of regular retail shelving and make you stand out from competition. The floor display offers large print areas and a high volume of product display.