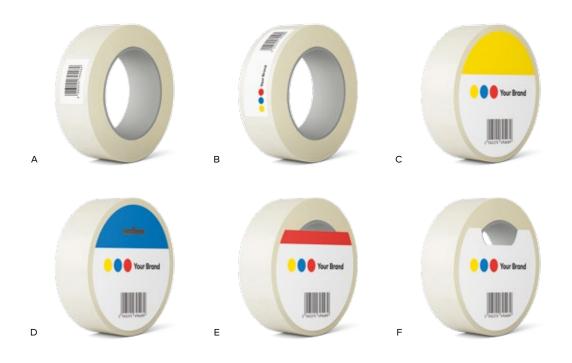

#### Design your own label

The label helps customers recognize your product and brand. Make it attractive, compelling and informative. You can design it yourself to perfectly match your brand identity and add any information you consider relevant. A variety of labeling options is available to accomplish this:

- A Barcode label
- Labels around the wrap
- c Round label

4

- D Euro hook label
- Half moon label
- F Special cut round label