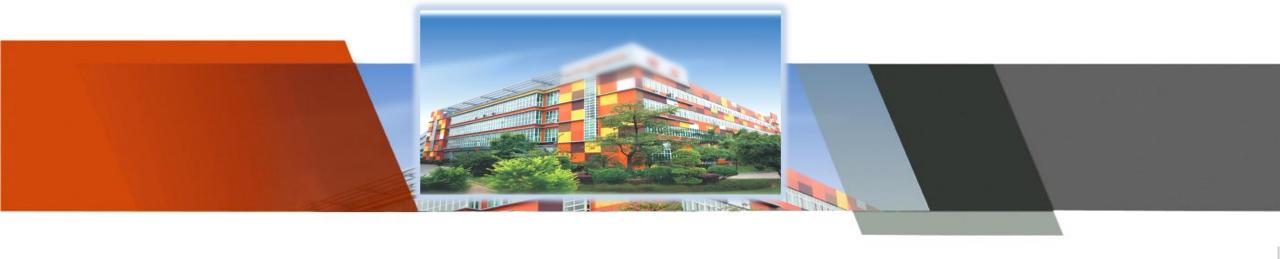

### Robotic Platform +

DIY on the chassis, client can add any function part above, and make different Service Robot

# **Robotic Platform A001**

| Obstacle Crossing                   | Crossing height ≤ 1CM                                                               |     |
|-------------------------------------|-------------------------------------------------------------------------------------|-----|
| Wheel Design                        | Master wheel with motor control*2 + driven wheel*4                                  |     |
| Navigation and positioning accuracy | ±50mm                                                                               |     |
| Robot System                        | ROS                                                                                 |     |
| Navigation obstacle avoidance       | Autonomous navigation planning and obstacle avoidance, SLAM and multi-sensor fusion |     |
| Sensors                             | Monocular camera                                                                    | 2   |
|                                     | RGBD camera                                                                         | 1   |
|                                     | Infrared night vision sensor                                                        | 4*2 |
|                                     | LIDAR                                                                               | 1   |
|                                     | Ultrasonic Radar                                                                    | 3   |
|                                     | IMU                                                                                 | 1   |