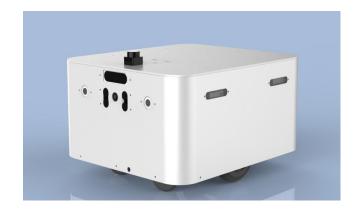

### Robotic Platform +

DIY on the chassis, client can add any function part above, and make different Service Robot

# **Customizable Robotic Platform**

Let us customize our robot and cobot platforms to your needs

# **Robotic Platform A001**

| Obstacle Crossing                   | Crossing height ≤ 1CM                                                               |     |
|-------------------------------------|-------------------------------------------------------------------------------------|-----|
| Wheel Design                        | Master wheel with motor control*2 + driven wheel*4                                  |     |
| Navigation and positioning accuracy | ±50mm                                                                               |     |
| Robot System                        | ROS                                                                                 |     |
| Navigation obstacle avoidance       | Autonomous navigation planning and obstacle avoidance, SLAM and multi-sensor fusion |     |
| Sensors                             | Monocular camera                                                                    | 2   |
|                                     | RGBD camera                                                                         | 1   |
|                                     | Infrared night vision sensor                                                        | 4*2 |
|                                     | LIDAR                                                                               | 1   |
|                                     | Ultrasonic Radar                                                                    | 3   |
|                                     | IMU                                                                                 | 1   |