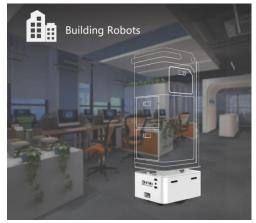

With smart 3D sensors, Robot Chassis can be aware of obstacles at any angle, and keep moving

# Self-charging

Returns to the docking station and charges automatically, when Robot Chassis is in a state of low power

### Al Voice

Equipped with smart chip, Human-Robot Interaction cam be wonderful

## **SLAM**

Combining Lidar SLAM and Visual SLAM, Robot offers simultaneous localization and mapping

## Route Planning

Supports fixed route setting and autonomous route setting

### Antiskid

With the antiskid design at the bottom, Robot Chassis can move on slippery surfaces

### **Elevator Communication**

The IoT module equipped robots communicate with elevators so robots can easily enter and exit

# **Robotic Platform A001 Application scenarios**

# **Customizable Robotic Platform**















Let us customize our robot and cobot platforms to your needs

# **Robotic Platform A001**



| Obstacle Crossing                   | Crossing height ≤ 1CM                                                               |     |
|-------------------------------------|-------------------------------------------------------------------------------------|-----|
| Wheel Design                        | Master wheel with motor control*2 + driven wheel*4                                  |     |
| Navigation and positioning accuracy | ±50mm                                                                               |     |
| Robot System                        | ROS                                                                                 |     |
| Navigation obstacle avoidance       |