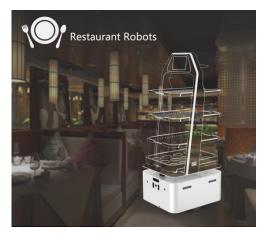

h smart 3D sensors, Robot Chassis can be aware of obstacles at any angle, and keep moving

# Self-charging

Returns to the docking station and charges automatically, when Robot Chassis is in a state of low power

### Al Voice

Equipped with smart chip, Human-Robot Interaction cam be wonderful

## **SLAM**

Combining Lidar SLAM and Visual SLAM, Robot offers simultaneous localization and mapping

## Route Planning

Supports fixed route setting and autonomous route setting

### Antiskid

With the antiskid design at the bottom, Robot Chassis can move on slippery surfaces

### **Elevator Communication**

The IoT module equipped robots communicate with elevators so robots can easily enter and exit

# **Robotic Platform A001 Application scenarios**

# **Customizable Robotic Platform**















Let us customize our robot and cobot platforms to your needs

# **Robotic Platform A001**



| Obstacle Crossing                   | Crossing height ≤ 1CM                                                               |     |
|-------------------------------------|-------------------------------------------------------------------------------------|-----|
| Wheel Design                        | Master wheel with motor control*2 + driven wheel*4                                  |     |
| Navigation and positioning accuracy | ±50mm                                                                               |     |
| Robot System                        | ROS                                                                                 |     |
| Navigation obstacle avoidance       | Aut