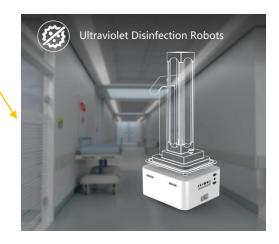

ith smart 3D sensors, Robot Chassis can be aware of obstacles at any angle, and keep moving

# Self-charging

Returns to the docking station and charges automatically, when Robot Chassis is in a state of low power

### Al Voice

Equipped with smart chip, Human-Robot Interaction cam be wonderful

## **SLAM**

Combining Lidar SLAM and Visual SLAM, Robot offers simultaneous localization and mapping

## Route Planning

Supports fixed route setting and autonomous route setting

### Antiskid

With the antiskid design at the bottom, Robot Chassis can move on slippery surfaces

### **Elevator Communication**

The IoT module equipped robots communicate with elevators so robots can easily enter and exit

# **Robotic Platform A001 Application scenarios**

# **Customizable Robotic Platform**















Let us customize our robot and cobot platforms to your needs

# **Robotic Platform A001**



| Obstacle Crossing                   | Crossing height ≤ 1CM                                                               |     |
|-------------------------------------|-------------------------------------------------------------------------------------|-----|
| Wheel Design                        | Master wheel with motor control*2 + driven wheel*4                                  |     |
| Navigation and positioning accuracy | ±50mm                                                                               |     |
| Robot System                        | ROS                                                                                 |     |
| Navigation obstacle avoidance       | A