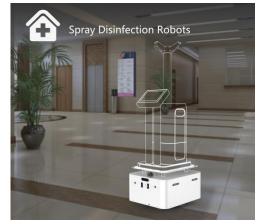

*

With smart 3D sensors, Robot Chassis can be aware of obstacles at any angle, and keep moving

# Self-charging

Returns to the docking station and charges automatically, when Robot Chassis is in a state of low power

### Al Voice

Equipped with smart chip, Human-Robot Interaction cam be wonderful

## **SLAM**

Combining Lidar SLAM and Visual SLAM, Robot offers simultaneous localization and mapping

## Route Planning

Supports fixed route setting and autonomous route setting

### Antiskid

With the antiskid design at the bottom, Robot Chassis can move on slippery surfaces

### **Elevator Communication**

The IoT module equipped robots communicate with elevators so robots can easily enter and exit

# **Robotic Platform A001 Application scenarios**

# **Customizable Robotic Platform**















Let us customize our robot and cobot platforms to your needs

# **Robotic Platform A001**



| Obstacle Crossing                   | Crossing height ≤ 1CM                                                               |     |
|-------------------------------------|-------------------------------------------------------------------------------------|-----|
| Wheel Design                        | Master wheel with motor control*2 + driven wheel*4                                  |     |
| Navigation and positioning accuracy | ±50mm                                                                               |     |
| Robot System                        | ROS                                                                                 |     |
| Navigation obstacle avoidance