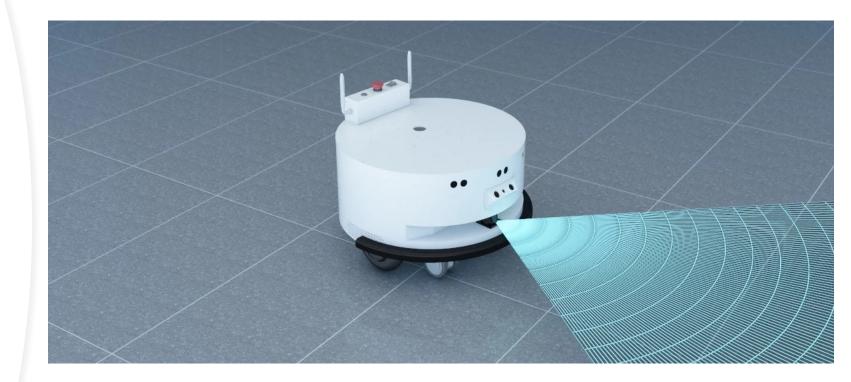

### Indoor Robot Platform A011

#### COMMERCIAL

Autonomous mobile robots designed for indoor/outdoor commercial places can do more things in more efficient ways than what humans can do. The commercial use robots normally include:

- 1. A platform with autonomous moving system based on visual obstacle avoidance sensor system and LiDAR, GPS or fusion technology navigation system;
- 2. Customized body with intelligent functions is designed fulfilling the specific application needs, such as:
  - Guest ambassador robots
  - Luggage delivery robots.
  - Room service delivery
  - Floor cleaning robots
  - Retail shelves scanning robots
- 3. A system for remote round-the-clock monitoring of the technical condition of the robot and its location;
- 4. Automatic highly reliable charging station, providing round-the-clock operation of robots without human intervention.