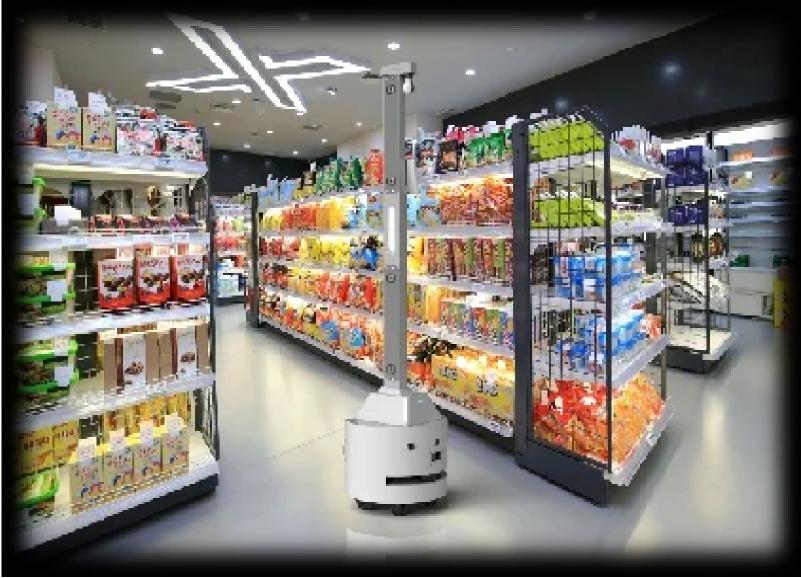

more efficient ways than what humans can do. The commercial use robots normally include:

- 1. A platform with autonomous moving system based on visual obstacle avoidance sensor system and LiDAR, GPS or fusion technology navigation system;
- 2. Customized body with intelligent functions is designed fulfilling the specific application needs, such as:
  - Guest ambassador robots
  - Luggage delivery robots.
  - Room service delivery
  - Floor cleaning robots
  - Retail shelves scanning robots
- 3. A system for remote round-the-clock monitoring of the technical condition of the robot and its location;
- 4. Automatic highly reliable charging station, providing round-the-clock operation of robots without human intervention.

### Indoor Robot Platform A011



## Retail Shelves Scanning Robots



# Hotel Delivery Robots





AGS-TECH Inc. Phone: +1-505-550-6501 and +1-505-565-5102 Fax: +1-505-814-5778 Email: sales@agstech.net Web: http://www.agstech.net



Let us customize our robot and cobot platforms to your needs

We Specialize in Integrated ODM Project Management