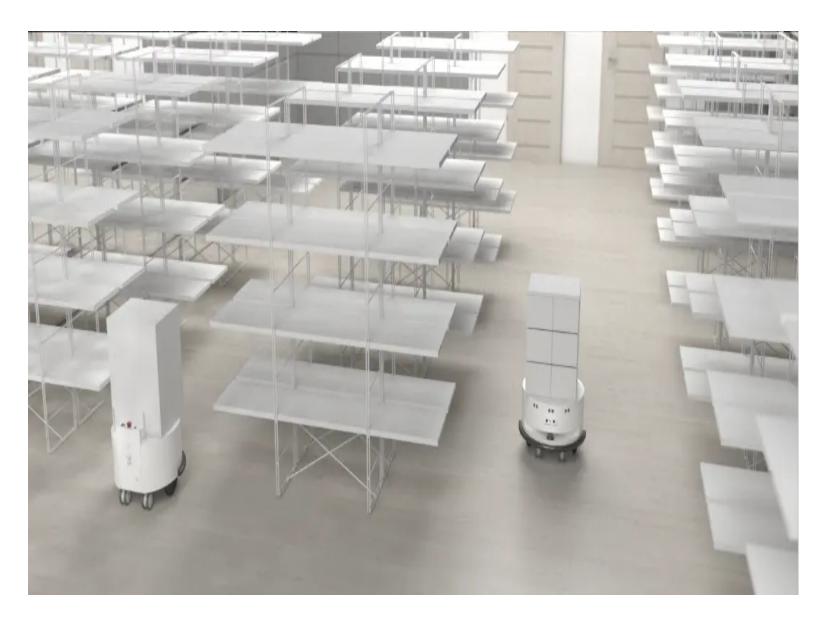

.net

Web: http://www.agstech.net



#### WAREHOUSING

Autonomous mobile robots designed for warehousing use can optimize the warehousing management

The warehousing use robots normally include:

- 1. A platform with autonomous moving system based on visual obstacle avoidance sensor system and LiDAR, satellite or fusion navigation system;
- 2. Intelligent functions custom designed body fulfills the specific application needs, such as: Warehouse delivery robots Warehouse shelves scanning robots
- 3. A system for fleet management, remote round-the-clock monitoring of the technical conditions of the robot and its location Automatic highly reliable charging station, providing round-the-clock operation of robots without human intervention.

## Warehousing Robots



# Warehouse Delivery Robots



### Warehouse Shelves Scanning Robots



### Warehouse Delivery Robots





AGS-TECH Inc.

Phone: +1-505-550-6501 and +1-505-565-5102

Fax: +1-505-814-5778

Email: sales@agstech.net

Web: http://www.agstech.net