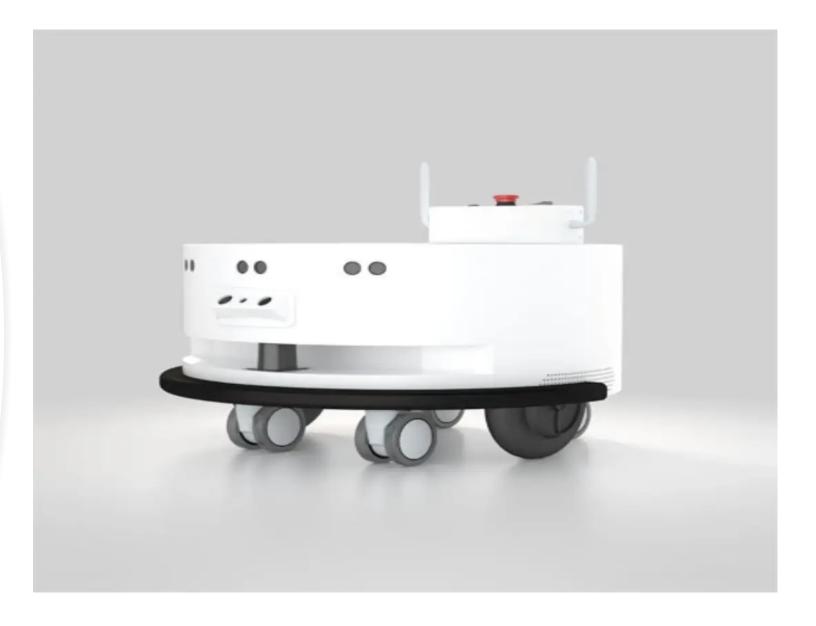

5-814-5778 Email: sales@agstech.net

Web: http://www.agstech.net



#### WAREHOUSING

Autonomous mobile robots designed for warehousing use can optimize the warehousing management

The warehousing use robots normally include:

- 1. A platform with autonomous moving system based on visual obstacle avoidance sensor system and LiDAR, satellite or fusion navigation system;
- 2. Intelligent functions custom designed body fulfills the specific application needs, such as: Warehouse delivery robots Warehouse shelves scanning robots
- 3. A system for fleet management, remote round-the-clock monitoring of the technical conditions of the robot and its location Automatic highly reliable charging station, providing round-the-clock operation of robots without human intervention.

## Warehousing Robots



# Warehouse Delivery Robots



### Warehouse Shelves Scanning Robots



### Warehouse Delivery Robots





AGS-TECH Inc.

Phone: +1-505-550-6501 and +1-505-565-5102

Fax: +1-505-814-5778

Email: sales@agstech.net

Web: http://www.agstech.net